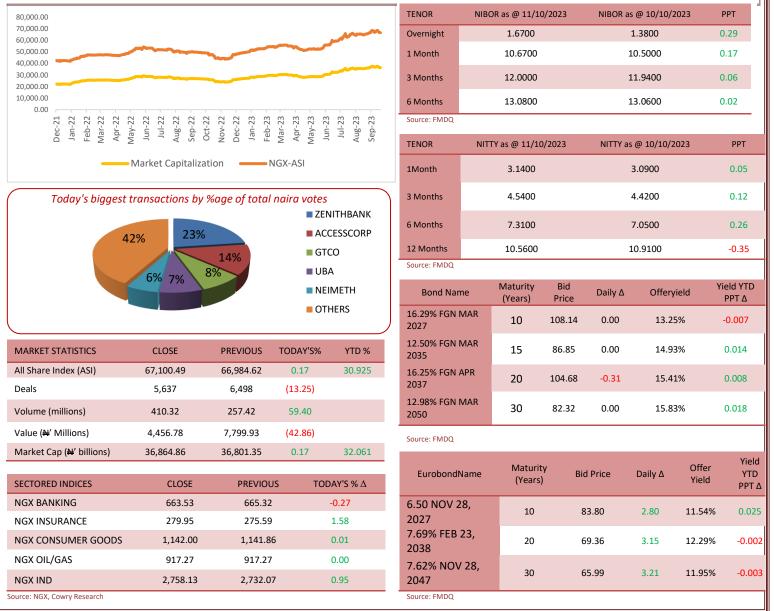

MPR: 18.75% Aug'23 Inflation Rate: 25.80% Q2 2023 Real GDP: 2.51%

Bullish Market Sentiment Pushes ASI Upward by 17bps; NIITTY Trends Upward as CBN Mops Up Excess Liquidity at PMA....

Cowry

The bulls resurfaced as the ASI advanced by 0.17% at midweek to close at 67,100.49 points on the back of upbeat momentum in market sentiment. This saw investors taking further position in industrial and insurance sectors as the market capitalization inched higher by 0.17% to N36.86 trillion, while equity investors saw approximately N63.5 billion in gains from today's session. Due to the upbeat in market sentiment, several stocks such as THOMASWY (9.81%), DAARCOMM (9.52%), CORNERST (6.45%), TRANSCORP (5.41%), and UBN (5.30%) stayed up as toast of investors even as the exchange printed more gainers (18) than decliners (17). In terms of sectoral performance, the Banking index was the only loser as the index plunged by 0.27% due to adverse price movements in some of the tickers. Conversely, the Industrial Goods and Insurance sectors recorded gains of 0.95% and 1.58% and was trailed by the Consumer Goods (0.01%) index, while the Oil/Gas sector remained flat. Market activity was mixed with a substantial decrease in both the total number of deals and value as both fell by 13.25% and 42.86% to 5637 deals with a value of N4.46 billion. Meanwhile, the total volume for the day surged by 59.40% to 410 million units. At the close of the session, NEIMETH was the most traded security by volume with 163.20 million units valued at N259.49 million in 13 trades.

### **Money Market**

In the money market, NIBOR rates closed higher across all maturity gauges, even as the overnight NIBOR advanced by 0.29% points to reach 1.67%. This northward movement comes as banks seek more liquid for their funding obligations. In the same vein, key money market rates such as the open repo rate (OPR) and overnight lending rate (OVN), closed higher at 1.00% and 1.67% respectively.

Subsequently, the Nigerian Interbank Treasury Bills True Yield (NITTY) inched further across all tenors except for the 12-month NITTY which declined by 0.36% on Wednesday. However, the 1-month, 3-month and 6-month NITTY nosedived by 5bps, 12bps, and 26bps respectively. However, the average secondary market yield on Nigerian Treasury Bills cleared lower by 1 basis point due to bullish sentiment in the AUG-24 bills.

## Bond Market

In the secondary market for FGN Bonds on Wednesday, activity was on a cautious thread, as the value of the plain vanilla closed flat for most maturities except for the APR-37 FGN paper whose value closed positive due to buy interest. Resultantly, the average yields closed mildly positive by 3bps to 14.39%.