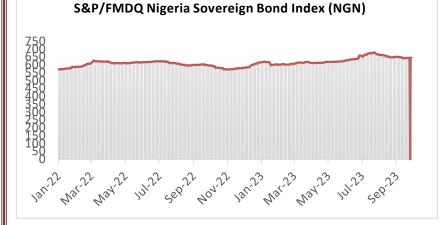

## Bond Market

In the secondary market for FGN Bonds on Wednesday, activity was on a cautious thread, as the value of the plain vanilla closed flat for most maturities except for the APR-37 FGN paper whose value closed positive due to buy interest. Resultantly, the average yields closed mildly positive by 3bps to 14.39%.