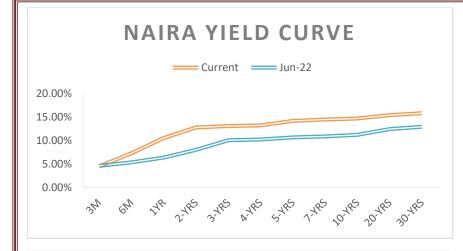

## Bond Market

In the secondary market for FGN Bonds on Wednesday, activity was on a cautious thread, as the value of the plain vanilla closed flat for most maturities except for the APR-37 FGN paper whose value closed positive due to buy interest. Resultantly, the average yields closed mildly positive by 3bps to 14.39%.